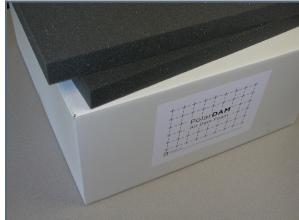

## PolarDAM<sup>™</sup>Air Dam Foam Flexible and Fire-Safe

Air Dam Foam is scored into 1" sections

Easy to store 2'x2'x1' boxes, Part # = PD24

An easy and flexible way to seal cable cutouts and other floor penetrations at a fraction of the cost of competing solutions.

## **Right-Sized**

PolarDAM<sup>TM</sup>'s self-forming foam conforms to any area where it is inserted, blocking cold air from escaping into open spaces. The foam sheets are scored into a "tear-to-size" perforated 1"x1" grid so they can be easily separated along the perforations to make any size or shape needed. PolarDAM<sup>TM</sup> Air Dam Foam sheets are 24" x 24" and 2 inches tall and each box has six sheets, or 24 square feet of foam.