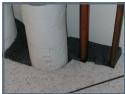

## **Right-Sized**

PolarDAM<sup>TM</sup>'s self-forming foam conforms to any area where it is inserted, blocking cold air from escaping into open spaces. The foam sheets are scored into a "tear-to-size" perforated 1"x1" grid so they can be easily separated along the perforations to make any size or shape needed. PolarDAM<sup>TM</sup> Air Dam Foam sheets are 24" x 24" and 2 inches tall and each box has six sheets, or 24 square feet of foam.