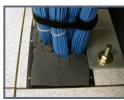

## **Energy Efficient**

PolarDAM $^{TM}$  Air Dam Foam maximizes air conditioning by keeping cooling air where it belongs. It is a versatile tool for assuring containment of cold air.

## **Right-Sized**

PolarDAM<sup>TM</sup>'s self-forming foam conforms to any area where it is inserted, blocking cold air from escaping into open spaces. The foam sheets are scored into a "tear-to-size" perforated 1"x1" grid so they can be easily separated along the perforations to make any size or shape needed. PolarDAM<sup>TM</sup> Air Dam Foam sheets are 24" x 24" and 2 inches tall and each box has six sheets, or 24 square feet of foam.