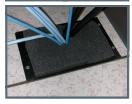

## PolarDAM<sup>™</sup>Air Dam Foam Flexible and Fire-Safe

Air Dam Foam is scored into 1" sections

Easy to store 2'x2'x1' boxes, Part # = PD24

An easy and flexible way to seal cable cutouts and other floor penetrations at a fraction of the cost of competing solutions.