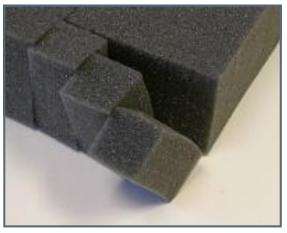

## PolarDAM<sup>™</sup>Air Dam Foam Flexible and Fire-Safe

Air Dam Foam is scored into 1" sections

Easy to store 2'x2'x1' boxes, Part # = PD24

An easy and flexible way to seal cable cutouts and other floor penetrations at a fraction of the cost of competing solutions.

## **Right-Sized**

PolarDAM<sup>TM</sup>'s self-forming foam conforms to any area where it is inserted, blocking cold air from escaping into open spaces. The foam sheets are scored into a "tear-to-size" perforated 1"x1" grid so they can be easily separated along the perforations to make any size or shape needed. PolarDAM<sup>TM</sup> Air Dam Foam sheets are 24" x 24" and 2 inches tall and each box has six sheets, or 24 square feet of foam.