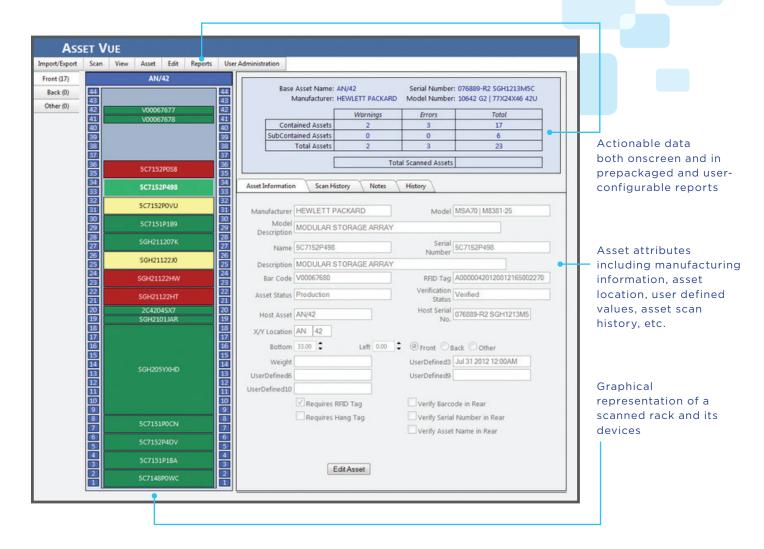

The newest suite of Asset VUE solutions is a completely web-based architecture which allows for even faster deployment, extensibility to environments of any size, and offers the opportunity for a cloud based solution. The application is based on a parent child relationship with graphical representations of your assets in both top down and elevation formats.

#### Top Down Views

Visualize with a top down of data center with grid system to provide visual representation of where your assets are within the data center

#### Sub Contained

Visually show proper orientation of blades and other devices within other assets

## **APPLICATION HIGHLIGHTS**

- Quickly determine where new assets can be added by available rack space
- Data integration with virtually any DCIM/inventory tool
- Deep audit tracking so you know where your assets have been
- Advanced reporting capabilities
- Multi-datacenter capability

- Dynamic representation of a rack and its contained assets
- Self-contained RFID scanning cart with ability to scan an entire rack in under 7 seconds with 100% accuracy
- Software capable of making asset attribute changes after each scanned rack
- Create reports showing which assets are in need of replacement