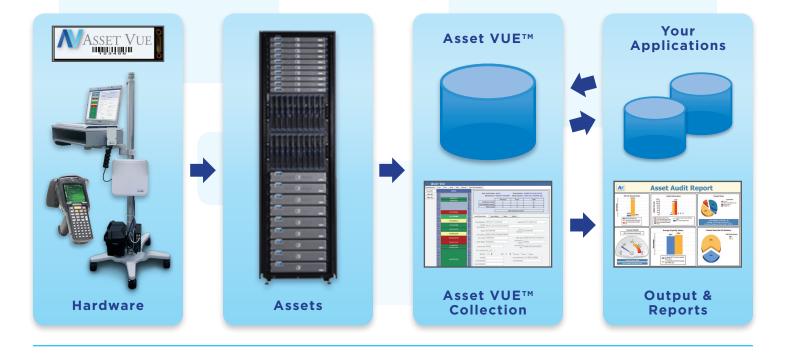

# MANAGE YOUR DATA CENTER ASSETS

## FAST, EASY, ACCURATE, POWERFUL.

The Data Center Asset Management (DCAM) Solution includes all the hardware and software required to monitor your assets not only within the data center but throughout your facilities. The Asset VUE Inventory 2.0 solution includes both fixed and handheld data capture with read ranges from inches to feet to make locating assets fast and accurate.

The newest suite of Asset VUE solutions is a completely web-based architecture which allows for even faster deployment, extensibility to environments of any size, and offers the opportunity for a cloud based solution. The application is based on a parent child relationship with graphical representations of your assets in both top down and elevation formats.